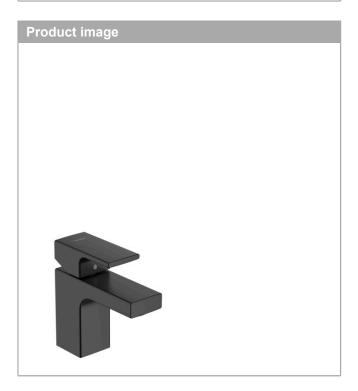

**Vernis Shape** 

Single lever basin mixer 70 CoolStart with pop-up waste set

Surfaces: Matt Black Article Number: 71593670