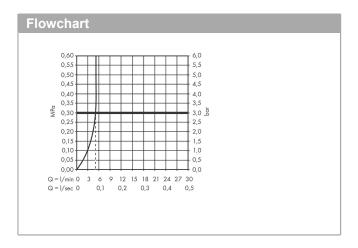

## product features

- · consists of: single lever basin mixer, waste set
- · ComfortZone 70
- · projection 89 mm
- · spray type: normal spray
- · swiveling spray former
- · maximum flow rate at 3 bar: 5 l/min
- · ceramic cartridge
- · temperature limitation adjustable
- · with isolated water conduction without contact with nickel and lead
- · suitable for continuous flow water heaters
- pop-up waste set G 1¼
- · material waste set: synthetic
- · connection type: G 3/8 connections
- · connection dimension: DN15
- · cold water in middle position