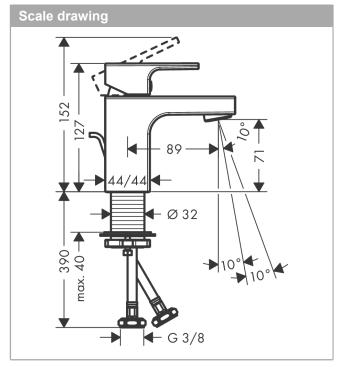

## product features

- · consists of: single lever basin mixer, waste set
- · ComfortZone 70
- · projection 89 mm
- · spray type: normal spray
- · swiveling spray former
- · maximum flow rate at 3 bar: 5 l/min
- · ceramic cartridge
- · temperature limitation adjustable
- · with isolated water conduction without contact with nickel and lead
- · suitable for continuous flow water heaters
- pop-up waste set G 1¼
- · material waste set: synthetic
- · connection type: G 3/8 connections
- · connection dimension: DN15
- · cold water in middle position